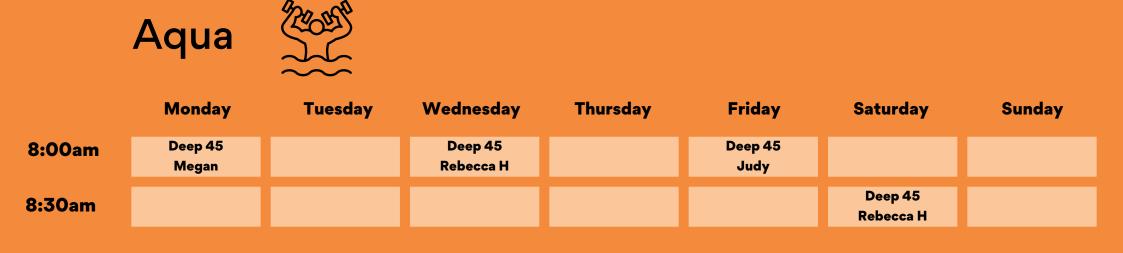

All spin & aqua classes are 45 minutes unless otherwise specified.

LEISURE CENTRES