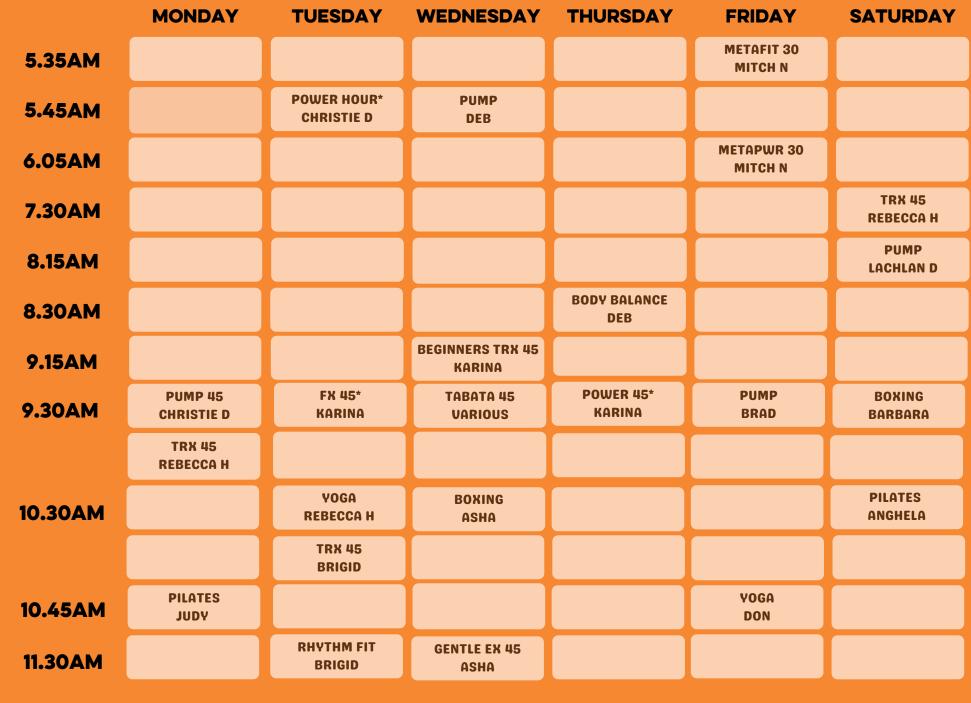

## ENGADINE LEISURE CENTRE **GROUP FITNESS TIMETABLE - JULY AEROBIC STUDIO**

#### MORNING

LEISURE

CENTRES

• All classes are 55 minutes EXCEPT those indicated which are 45 or 30min

• \* Power Hour/45 & FX may include 10mins of out-door activity in some sessions