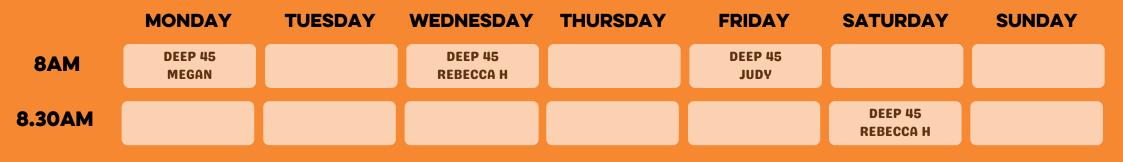

--------------|--------|-----------------------|--------|
| 5.45AM  |                          | F/S OR RPM<br>EMMA W |                     | F/S OR RPM<br>DEB |        |                       |        |
| 8.30AM  |                          |                      |                     |                   |        | F/S OR RPM<br>BARBARA |        |
| 9.30AM  |                          | F/S OR RPM<br>BRIGID | F/S OR RPM<br>ASHA  |                   |        |                       |        |
| 10.30AM | F/S OR RPM<br>CHRISTIE D |                      |                     |                   |        |                       |        |
| 6.15PM  | F/S OR RPM<br>ASHA       |                      | F/S OR RPM<br>JEN H |                   |        |                       |        |

#### AQUA