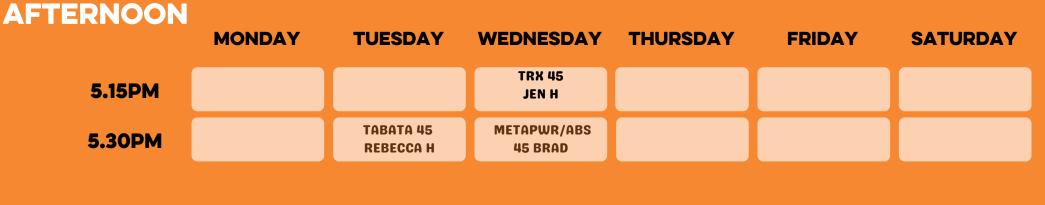

## ENGADINE LEISURE CENTRE **GROUP FITNESS TIMETABLE - JULY AEROBIC STUDIO**

#### MORNING









LEISURE

CENTRES

• All classes are 55 minutes EXCEPT those indicated which are 45 or 30min

• \* Power Hour/45 & FX may include 10mins of out-door activity in some sessions

# **ENGADINE LEISURE CENTRE GROUP FITNESS TIMETABLE - JULY SPIN & AQUA**

### **SPIN STUDIO**

|         | MONDAY                   | TUESDAY              | WEDNESDAY           | THURSDAY          | FRIDAY | SATURDAY              | SUNDAY |
|---------|--------------------------|----------------------|---------------------|-------------------|--------|-----------------------|--------|
| 5.45AM  |                          | F/S OR RPM<br>EMMA W |                     | F/S OR RPM<br>DEB |        |                       |        |
| 8.30AM  |                          |                      |                     |