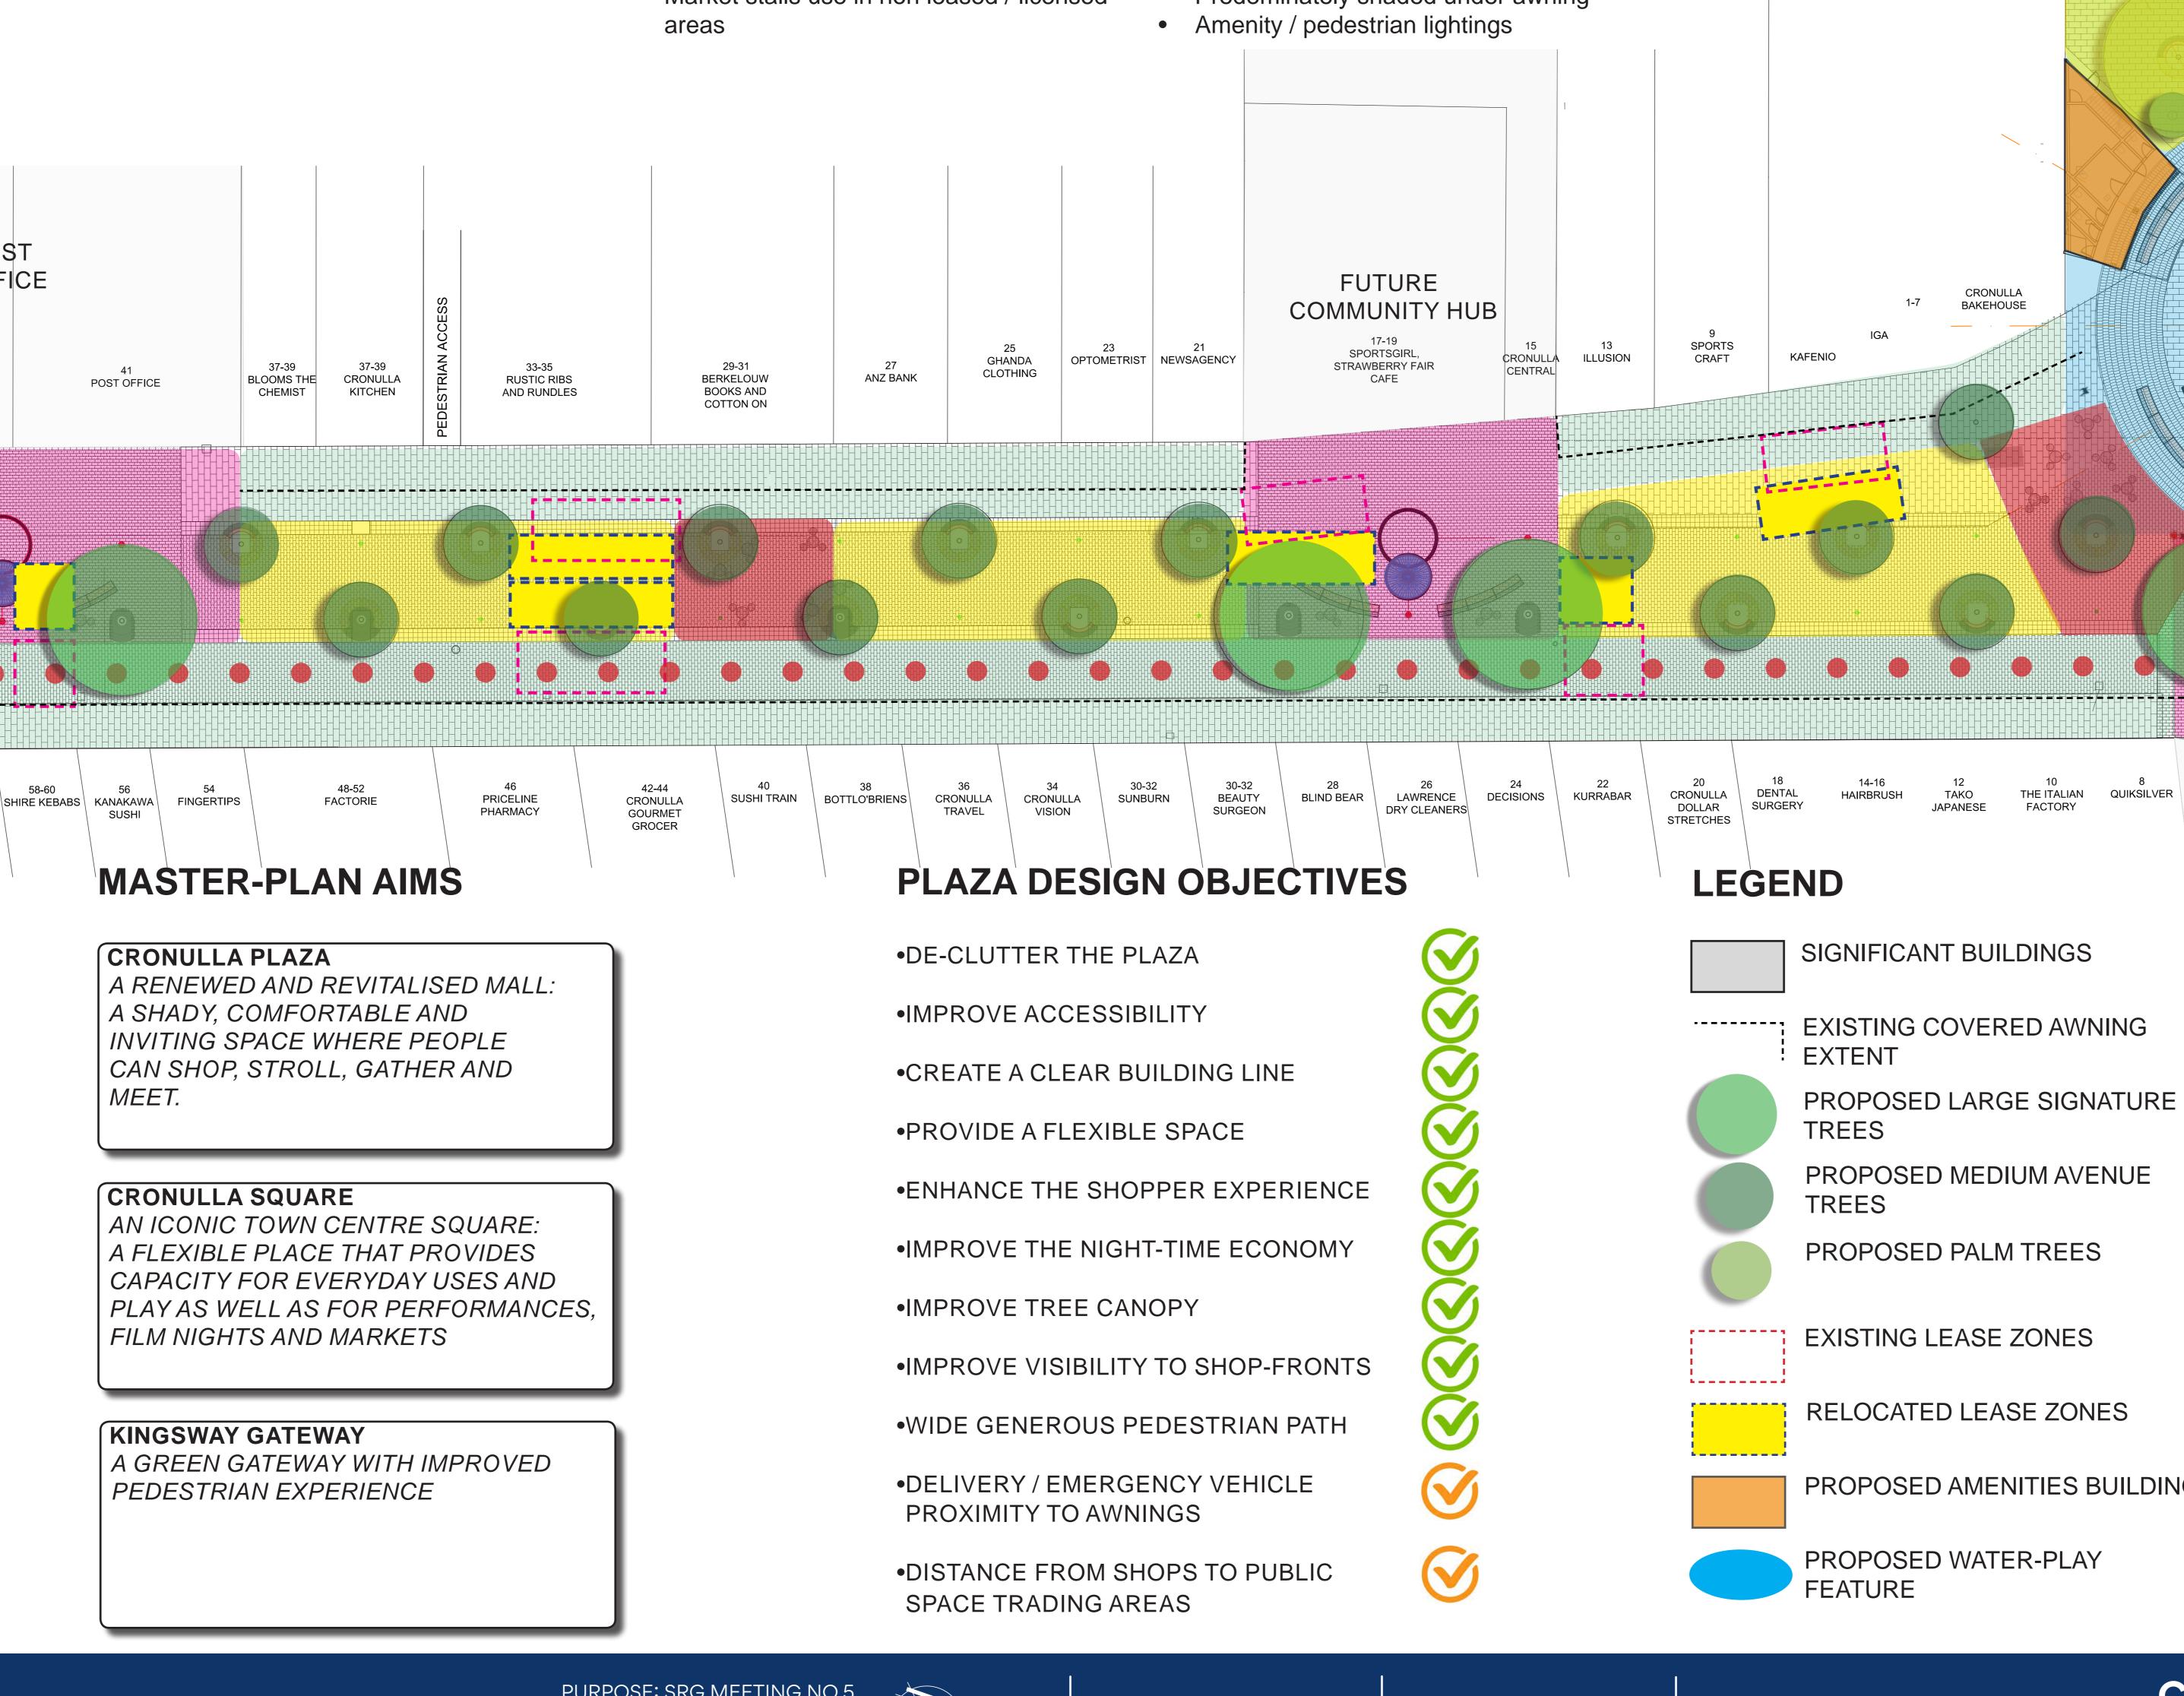

## SPACE ALLOCATION KEY

#### SPECIAL PRECINCT **BUILDING FORECOURT PRECINCT** Predominately community / public in nature. Reserved as curtilage to prominent buildings and community activation. Elements include the potential for; Elements include; Water play • Play spaces Public seating Public seating Signature tree planting Sculptures and Art installations Canopy trees Shade structures Temporary (short lease) trading Sculptures and Art installations leases (i.e. market stalls, coffees carts, Community uses busking) Not for profit community activates Public amenities Decorative, ambient and event lighting Cross plaza circulation Decorative and ambient lighting Special event use Market stalls use Special event use • Temporary retail lease opportunities Temporary retail lease opportunities POST OFFICE ШO 43 41 47 45 53-55 49 POST OFFICE BAKERS DELIGHT ANYTIME LOW AND LOFTYS KIDSTUFF GREENS FLANNERYS FITNESS FOOTWEAR AND RIPCURL 58-60 58-60 62-64 72 ST. GEORGE BANK COLD ROCK VODAFONE BANC BANC OCEAN GROVE

### **PUBLIC SPACE - SEATING ZONES** Reserved for public accessible seating & tables plus cross plaza accessibility.

Elements include;

- Seating
- Tables
- Tree planting
- Cross plaza circulation
- Decorative and ambient lighting

#### **PUBLIC SPACE - TRADING ZONES** Predominantly reserved for long & short term retail trading opportunities.

Elements include;

- Distinctive paving
- Opportunities for alfresco dinning
- Retail trading
- Tree planting
- Decorative / Ambient lighting
- Market stalls use in non leased / licensed areas

#### PEDESTRIAN ACCESSIBILITY ZONE Exclusively reserved for pedestrian movement and shop-front visibility.

Elements include;

- Distinctive paving
- DDA compliance with a clear building line
- Sufficient width to accommodate pedestrian movement (every day and during event days)
- Predominately shaded under awning

### PEDESTRIAN / VEHICULAR ZONE Shared Pedestrian and Vehicle access zone.

Elements include.

| 32<br>3URN | 30-32<br>BEAUTY<br>SURGEON | 28<br>BLIND BEAR | 26<br>LAWRENCE<br>DRY CLEANERS | 24<br>DECISIONS | 22<br>KURRABAR | 20<br>CRONULLA<br>DOLLAR<br>STRETCHES | 18<br>DENTAL<br>SURGERY | 14-16<br>HAIRBRUSH | 12<br>TAKO<br>JAPANESE | 10<br>THE ITALIAN<br>FACTORY | 8<br>QUIKSILVER | FLIGHT CI |
|------------|----------------------------|------------------|--------------------------------|-----------------|----------------|---------------------------------------|-------------------------|--------------------|------------------------|------------------------------|-----------------|-----------|
| Ν          | <b>DBJE</b>                | CTIVE            | ES                             | 1               |                | LEGEND                                |                         |                    |                        |                              |                 |           |

| AZA                  | $\bigotimes$ |
|----------------------|--------------|
| ILITY                | $\bigcirc$   |
| ILDING LINE          | $\bigcirc$   |
| E SPACE              | $\bigcirc$   |
| PPER EXPERIENCE      | $\bigcirc$   |
| T-TIME ECONOMY       | $\bigcirc$   |
| OPY                  | $\bigotimes$ |
| TO SHOP-FRONTS       | $\bigcirc$   |
| EDESTRIAN PATH       | $\bigotimes$ |
| NCY VEHICLE          | $\bigcirc$   |
| OPS TO PUBLIC<br>EAS | $\bigcirc$   |

| SIGINII            |
|--------------------|
| <br>EXIST<br>EXTEI |
| PROP               |
| PROP               |
| PROP               |
| EXIST              |
| RELO               |
| PROP               |
|                    |

## **CRONULLA TOWN CENTRE - STAGE 2 SCHEMATIC DESIGN OVERALL - SPACE ALLOCATION PLAN**