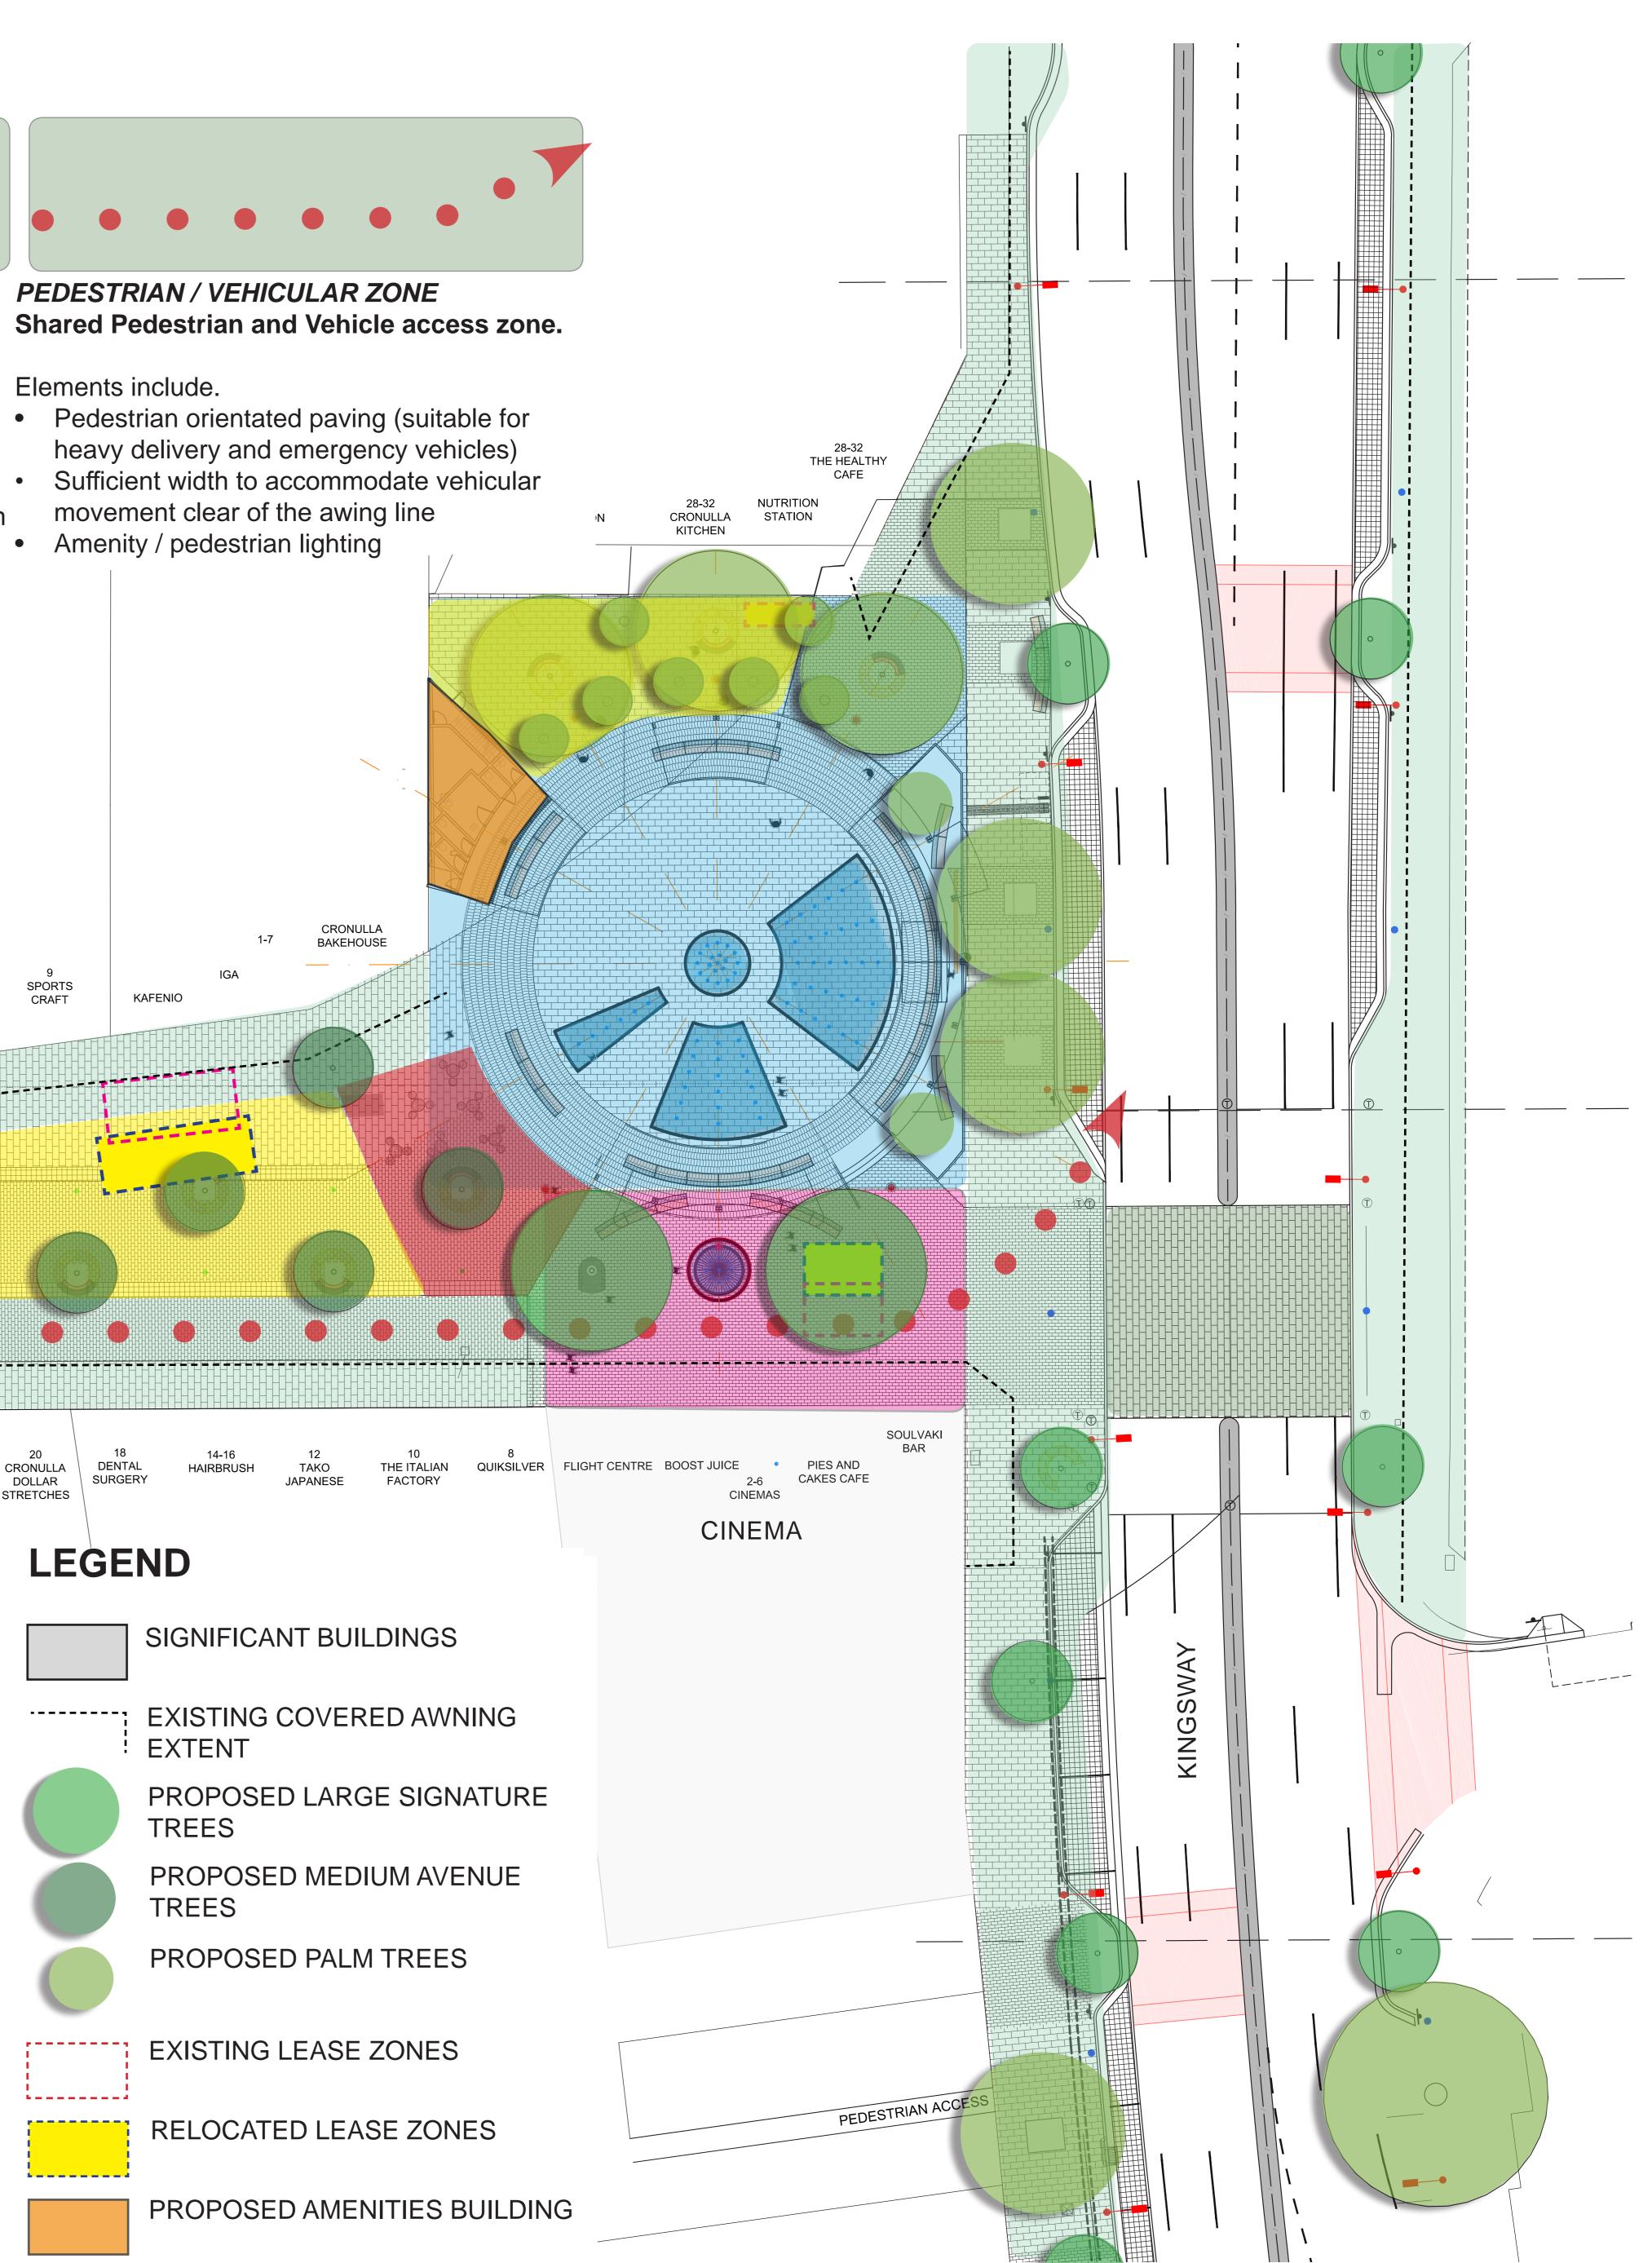

### PEDESTRIAN / VEHICULAR ZONE Shared Pedestrian and Vehicle access zone.

Elements include.

| 32<br>3URN | 30-32<br>BEAUTY<br>SURGEON | 28<br>BLIND BEAR | 26<br>LAWRENCE<br>DRY CLEANERS | 24<br>DECISIONS | 22<br>KURRABAR | 20<br>CRONULLA<br>DOLLAR<br>STRETCHES | 18<br>DENTAL<br>SURGERY | 14-16<br>HAIRBRUSH | 12<br>TAKO<br>JAPANESE | 10<br>THE ITALIAN<br>FACTORY | 8<br>QUIKSILVER | FLIGHT CI |
|------------|----------------------------|------------------|--------------------------------|-----------------|----------------|---------------------------------------|-------------------------|--------------------|------------------------|------------------------------|-----------------|-----------|
| Ν          | <b>DBJE</b>                | CTIVE            | ES                             | 1               |                | LEGEND                                |                         |                    |                        |                              |                 |           |

| SIGINII            |
|--------------------|
| <br>EXIST<br>EXTEI |
| PROP               |
| PROP               |
| PROP               |
| EXIST              |
| RELO               |
| PROP               |
|                    |

## **CRONULLA TOWN CENTRE - STAGE 2 SCHEMATIC DESIGN OVERALL - SPACE ALLOCATION PLAN**