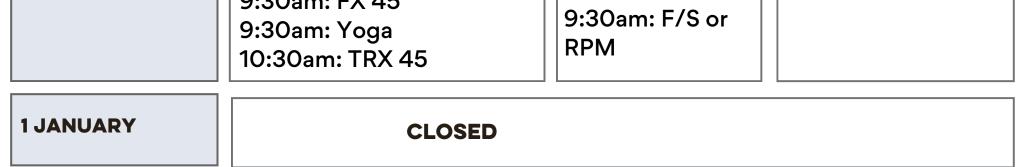

## ENGADINE LEISURE CENTRE FESTIVE SEASON TIMETABLE

|                             | AEROBIC STUDIO                                                                 | SPIN                                           | AQUA            |
|-----------------------------|--------------------------------------------------------------------------------|------------------------------------------------|-----------------|
| 24 DECEMBER<br>5:30AM - 3PM | 5:45am: Power<br>Hour<br>9:30am: FX 45<br>9:30am: Yoga<br>10:30am: TRX 45      | 5:45am: F/S or<br>RPM<br>9:30am: F/S or<br>RPM | NO CLASSES      |
| 25 DECEMBER                 | CLOSED                                                                         |                                                |                 |
| 26 DECEMBER                 | CLOSED                                                                         |                                                |                 |
| 27 DECEMBER<br>5:30AM - 7PM | 5:35am: Metafit 30<br>6:05am: MetaPWR 30<br>9:30am: Pump<br>10:45am: Yoga      | NO CLASSES                                     | 8:00am: Deep 45 |
| 28 DECEMBER<br>6AM - 7PM    | 7:30am: TRX 45<br>8:15am: Pump<br>9:30am: Boxing<br>10:30am: Pilates           | 8:30am: F/S or<br>RPM                          | 8:30am: Deep 45 |
| 29 DECEMBER<br>7AM - 7PM    | 9am: Body<br>Balance                                                           | NO CLASSES                                     | NO CLASSES      |
| 30 DECEMBER<br>5:30AM - 7PM | 5:45am: Strength Circuit<br>9:30am: Pump<br>9:30am: TRX 45<br>10:45am: Pilates | 10:30am: F/S or<br>RPM                         | 8:00am: Deep 45 |
| 31 DECEMBER<br>5:30AM - 3PM | 5:45am: Power<br>Hour<br>9:30am: FX 45                                         | 5:45am: F/S or<br>RPM                          | NO CLASSES      |